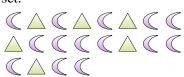

## Solve each problem.

**Ex**) Express the squares as a fraction of the entire set.

1) Express the stars as a fraction of the entire set.

2) Express the circles as a fraction of the entire set.

3) Express the triangles as a fraction of the entire set

**8)** Express the squares as a fraction of the entire set.

9) Express the circles as a fraction of the entire set.

**10**) Express the moons as a fraction of the entire set.

**11)** Express the squares as a fraction of the entire set.

## Solve each problem.

set.

Express the squares as a fraction of the entire set.

1) Express the stars as a fraction of the entire set.

3) Express the triangles as a fraction of the entire

Express the hearts as a fraction of the entire set.

8) Express the squares as a fraction of the entire set.

9) Express the circles as a fraction of the entire set.

**10**) Express the moons as a fraction of the entire

11) Express the squares as a fraction of the entire