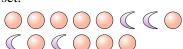

4) Express the hearts as a fraction of the entire set.

5) Express the stars as a fraction of the entire set.

**6)** Express the pentagons as a fraction of the entire set.

7) Express the triangles as a fraction of the entire set.

2) Express the circles as a fraction of the entire

5) Express the stars as a fraction of the entire set.

6) Express the pentagons as a fraction of the entire set.

7) Express the triangles as a fraction of the entire set.