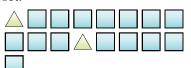

**8)** Express the squares as a fraction of the entire set.

9) Express the circles as a fraction of the entire set.

**10**) Express the moons as a fraction of the entire set.

**11)** Express the squares as a fraction of the entire set.

8.

9. \_\_\_\_\_

10. \_\_\_\_\_

11.

Name:

8) Express the squares as a fraction of the entire set.

9) Express the circles as a fraction of the entire set.

**10**) Express the moons as a fraction of the entire

11) Express the squares as a fraction of the entire