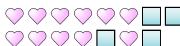

4) Express the hearts as a fraction of the entire set.

5) Express the stars as a fraction of the entire set.

**6)** Express the pentagons as a fraction of the entire set.

7) Express the triangles as a fraction of the entire set.

2) Express the circles as a fraction of the entire

5) Express the stars as a fraction of the entire set.

6) Express the pentagons as a fraction of the entire set.

7) Express the triangles as a fraction of the entire set.