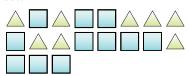

## Solve each problem.

**Ex**) Express the squares as a fraction of the entire set.

1) Express the stars as a fraction of the entire set.

2) Express the circles as a fraction of the entire set.

3) Express the triangles as a fraction of the entire set

4) Express the hearts as a fraction of the entire set.

5) Express the stars as a fraction of the entire set.

**6)** Express the pentagons as a fraction of the entire set.

7) Express the triangles as a fraction of the entire set.

## Solve each problem.

set.

Express the squares as a fraction of the entire set.

1) Express the stars as a fraction of the entire set.

3) Express the triangles as a fraction of the entire

Express the hearts as a fraction of the entire set.

2) Express the circles as a fraction of the entire

5) Express the stars as a fraction of the entire set.

6) Express the pentagons as a fraction of the entire set.

7) Express the triangles as a fraction of the entire set.