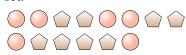

## Solve each problem.

**Ex**) Express the squares as a fraction of the entire set.

1) Express the stars as a fraction of the entire set.

2) Express the circles as a fraction of the entire set.

3) Express the triangles as a fraction of the entire set

4) Express the hearts as a fraction of the entire set.

5) Express the stars as a fraction of the entire set.

**6)** Express the pentagons as a fraction of the entire set.

7) Express the triangles as a fraction of the entire set.

## Solve each problem.

set.

Express the squares as a fraction of the entire set.

1) Express the stars as a fraction of the entire set.

3) Express the triangles as a fraction of the entire

Express the hearts as a fraction of the entire set.

2) Express the circles as a fraction of the entire

5) Express the stars as a fraction of the entire set.

6) Express the pentagons as a fraction of the entire set.

7) Express the triangles as a fraction of the entire set.