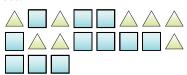

## Solve each problem.

**Ex**) Express the squares as a fraction of the entire set.

1) Express the stars as a fraction of the entire set.

2) Express the circles as a fraction of the entire set.

3) Express the triangles as a fraction of the entire set

Ex. 6/14

1. \_\_\_\_\_

2. \_\_\_\_\_

3. \_\_\_\_\_

4. \_\_\_\_\_

5. \_\_\_\_\_

6. \_\_\_\_

7.