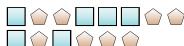

**8)** Express the squares as a fraction of the entire set.

9) Express the circles as a fraction of the entire set.

**10**) Express the moons as a fraction of the entire set.

**11)** Express the squares as a fraction of the entire set.

2) Express the circles as a fraction of the entire

5) Express the stars as a fraction of the entire set.

6) Express the pentagons as a fraction of the entire set.

7) Express the triangles as a fraction of the entire set.

8) Express the squares as a fraction of the entire set.

9) Express the circles as a fraction of the entire set.

**10**) Express the moons as a fraction of the entire

11) Express the squares as a fraction of the entire