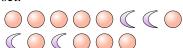

**8)** Express the squares as a fraction of the entire set.

9) Express the circles as a fraction of the entire set.

**10**) Express the moons as a fraction of the entire set.

**11)** Express the squares as a fraction of the entire set.

8) Express the squares as a fraction of the entire set.

9) Express the circles as a fraction of the entire set.

**10**) Express the moons as a fraction of the entire

11) Express the squares as a fraction of the entire