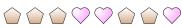

4) Express the hearts as a fraction of the entire set.

5) Express the stars as a fraction of the entire set.

**6)** Express the pentagons as a fraction of the entire set.

7) Express the triangles as a fraction of the entire set.

2) Express the circles as a fraction of the entire

5) Express the stars as a fraction of the entire set.

6) Express the pentagons as a fraction of the entire set.

7) Express the triangles as a fraction of the entire set.