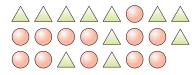

## Solve each problem.

**Ex**) Express the squares as a fraction of the entire set.

1) Express the stars as a fraction of the entire set.

2) Express the circles as a fraction of the entire set.

3) Express the triangles as a fraction of the entire set

## Solve each problem.

set.

Express the squares as a fraction of the entire set.

1) Express the stars as a fraction of the entire set.

3) Express the triangles as a fraction of the entire

Express the hearts as a fraction of the entire set.

2) Express the circles as a fraction of the entire

5) Express the stars as a fraction of the entire set.

6) Express the pentagons as a fraction of the entire set.

7) Express the triangles as a fraction of the entire set.