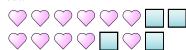

4) Express the hearts as a fraction of the entire set.

5) Express the stars as a fraction of the entire set.

**6)** Express the pentagons as a fraction of the entire set.

7) Express the triangles as a fraction of the entire set.

## Solve each problem.

set.

Express the squares as a fraction of the entire set.

1) Express the stars as a fraction of the entire set.

3) Express the triangles as a fraction of the entire

Express the hearts as a fraction of the entire set.