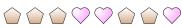

## Solve each problem.

**Ex**) Express the squares as a fraction of the entire set.

1) Express the stars as a fraction of the entire set.

2) Express the circles as a fraction of the entire set.

3) Express the triangles as a fraction of the entire set

## Solve each problem.

set.

Express the squares as a fraction of the entire set.

1) Express the stars as a fraction of the entire set.

3) Express the triangles as a fraction of the entire

Express the hearts as a fraction of the entire set.