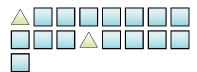

4) Express the hearts as a fraction of the entire set.

5) Express the stars as a fraction of the entire set.

**6)** Express the pentagons as a fraction of the entire set.

7) Express the triangles as a fraction of the entire set.

**8)** Express the squares as a fraction of the entire set.

9) Express the circles as a fraction of the entire set.

**10**) Express the moons as a fraction of the entire set.

**11)** Express the squares as a fraction of the entire set.

2) Express the circles as a fraction of the entire

5) Express the stars as a fraction of the entire set.

6) Express the pentagons as a fraction of the entire set.

7) Express the triangles as a fraction of the entire set.

8) Express the squares as a fraction of the entire set.

9) Express the circles as a fraction of the entire set.

**10**) Express the moons as a fraction of the entire

11) Express the squares as a fraction of the entire