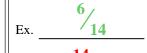

## Solve each problem.

**Ex**) Express the squares as a fraction of the entire set.

1) Express the stars as a fraction of the entire set.

2) Express the circles as a fraction of the entire set.

3) Express the triangles as a fraction of the entire set

Ex. 6/14

1. \_\_\_\_\_

2. \_\_\_\_\_

3. \_\_\_\_\_

4. \_\_\_\_\_

5. \_\_\_\_\_

6. \_\_\_\_

7.

## Solve each problem.

set.

Express the squares as a fraction of the entire set.

1) Express the stars as a fraction of the entire set.

3) Express the triangles as a fraction of the entire

Express the hearts as a fraction of the entire set.