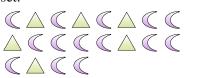

## Solve each problem.

**Ex**) Express the squares as a fraction of the entire set.

1) Express the stars as a fraction of the entire set.

2) Express the circles as a fraction of the entire set.

3) Express the triangles as a fraction of the entire set

**8)** Express the squares as a fraction of the entire set.

9) Express the circles as a fraction of the entire set.

**10**) Express the moons as a fraction of the entire set.

**11)** Express the squares as a fraction of the entire set.

## Solve each problem.

set.

Express the squares as a fraction of the entire set.

1) Express the stars as a fraction of the entire set.

3) Express the triangles as a fraction of the entire

Express the hearts as a fraction of the entire set.

8) Express the squares as a fraction of the entire set.

9) Express the circles as a fraction of the entire set.

**10**) Express the moons as a fraction of the entire

11) Express the squares as a fraction of the entire