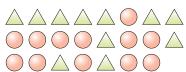

**8)** Express the squares as a fraction of the entire set.

9) Express the circles as a fraction of the entire set.

**10**) Express the moons as a fraction of the entire set.

**11)** Express the squares as a fraction of the entire set.

8) Express the squares as a fraction of the entire set.

9) Express the circles as a fraction of the entire set.

**10**) Express the moons as a fraction of the entire

11) Express the squares as a fraction of the entire