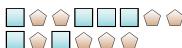

## Solve each problem.

**Ex**) Express the squares as a fraction of the entire set.

1) Express the stars as a fraction of the entire set.

2) Express the circles as a fraction of the entire set.

3) Express the triangles as a fraction of the entire set

**8)** Express the squares as a fraction of the entire set.

9) Express the circles as a fraction of the entire set.

**10**) Express the moons as a fraction of the entire set.

**11)** Express the squares as a fraction of the entire set.

## Solve each problem.

set.

Express the squares as a fraction of the entire set.

1) Express the stars as a fraction of the entire set.

3) Express the triangles as a fraction of the entire

Express the hearts as a fraction of the entire set.

8) Express the squares as a fraction of the entire set.

9) Express the circles as a fraction of the entire set.

**10**) Express the moons as a fraction of the entire

11) Express the squares as a fraction of the entire